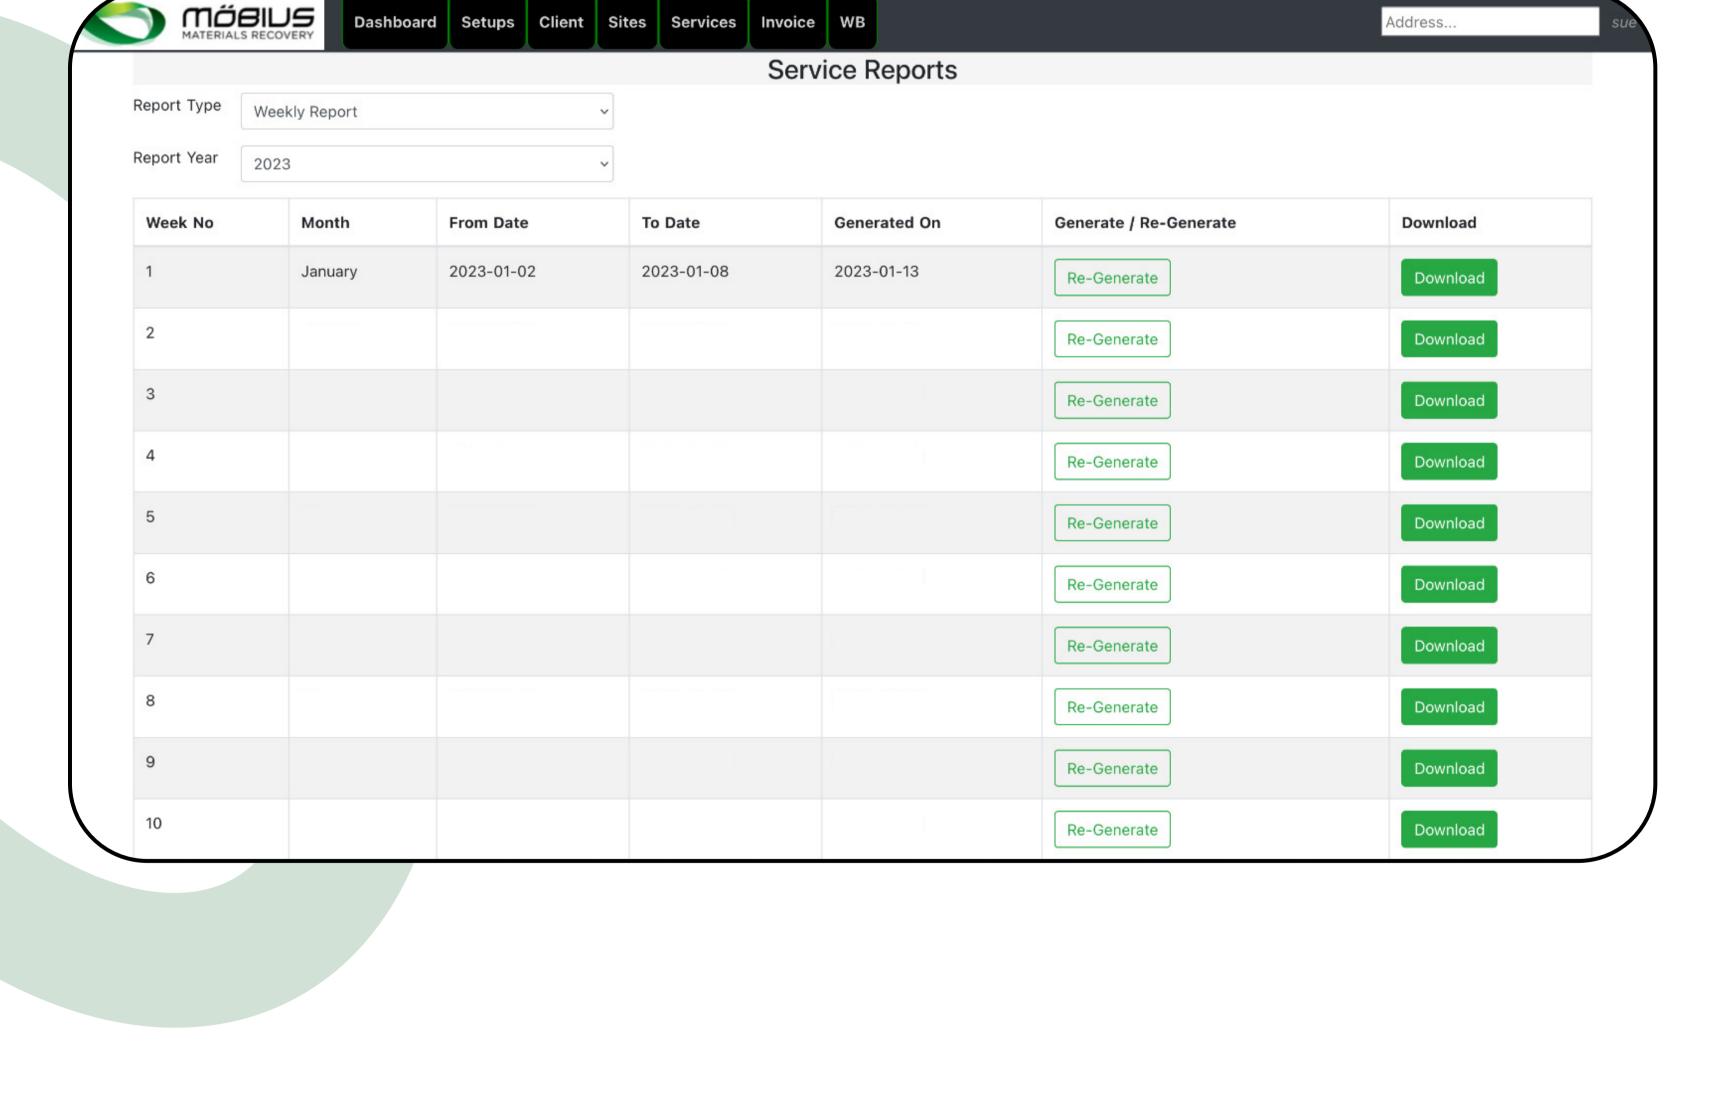

paths can be a sticking point with local residents

FOOTPATH REPAIR

and councils during your build. Möbius can efficiently repair and tidy up any footpath damage. Before and After photos are taken to ensure customer satisfaction.

STREET SWEEPER

The Möbius compact, registered Street Sweeper service is perfect for streets surrounding domestic building sites, multi-level and estate construction. Before and After photos are taken to ensure customer satisfaction.

# **EXCESS MATERIAL REMOVAL**

Bulk quantities of Pallets, Fence Panels, Plaster, Timber Trusses, Concrete, Brick packs, Waffle pods or polystyrene can be removed along with or separate to our other services. Before and After photos are taken to ensure customer satisfaction.

EASY STEP BY STEP SITE CREATION



**SRVICE REPORTS** 



**VEHICLE CALENDAR**