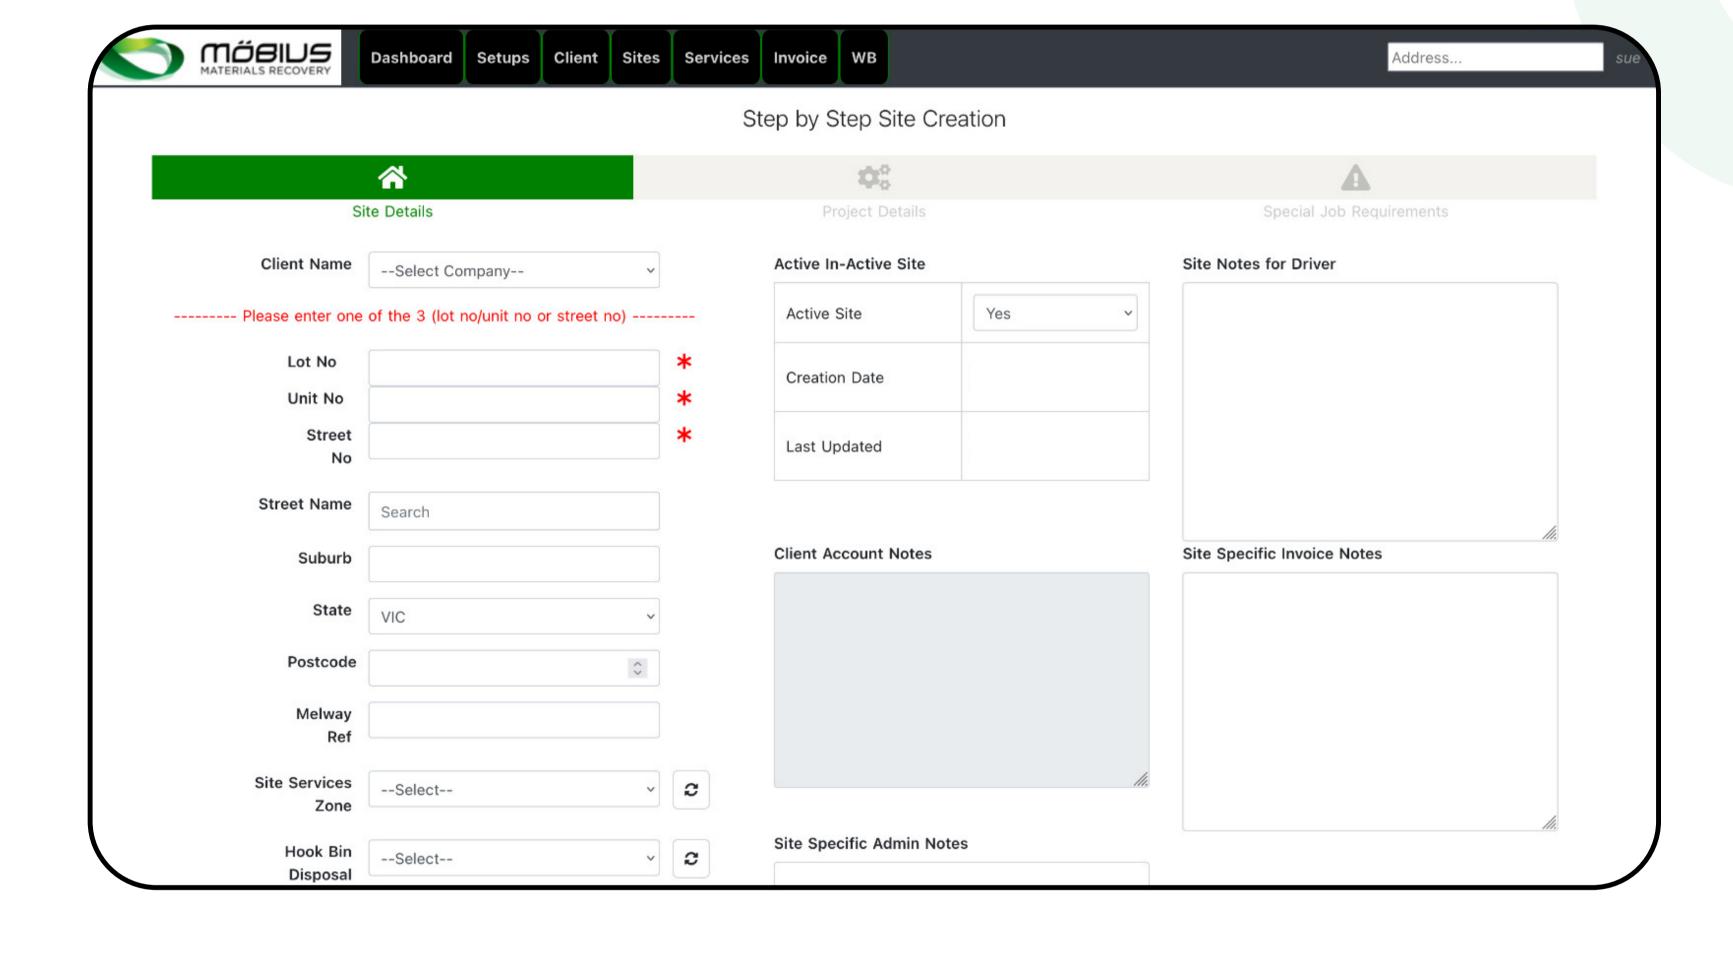

vent.

### Damaged footpaths can be a sticking point with local residents

FOOTPATH REPAIR

and councils during your build. Möbius can efficiently repair and tidy up any footpath damage. Before and After photos are taken to ensure customer satisfaction.

STREET SWEEPER

The Möbius compact, registered Street Sweeper service is perfect for streets surrounding domestic building sites, multi-level and estate construction. Before and After photos are taken to ensure customer satisfaction.

# **EXCESS MATERIAL REMOVAL**

Bulk quantities of Pallets, Fence Panels, Plaster, Timber Trusses, Concrete, Brick packs, Waffle pods or polystyrene can be removed along with or separate to our other services. Before and After photos are taken to ensure customer satisfaction.

EASY STEP BY STEP SITE CREATION



**SRVICE REPORTS** 



**VEHICLE CALENDAR**