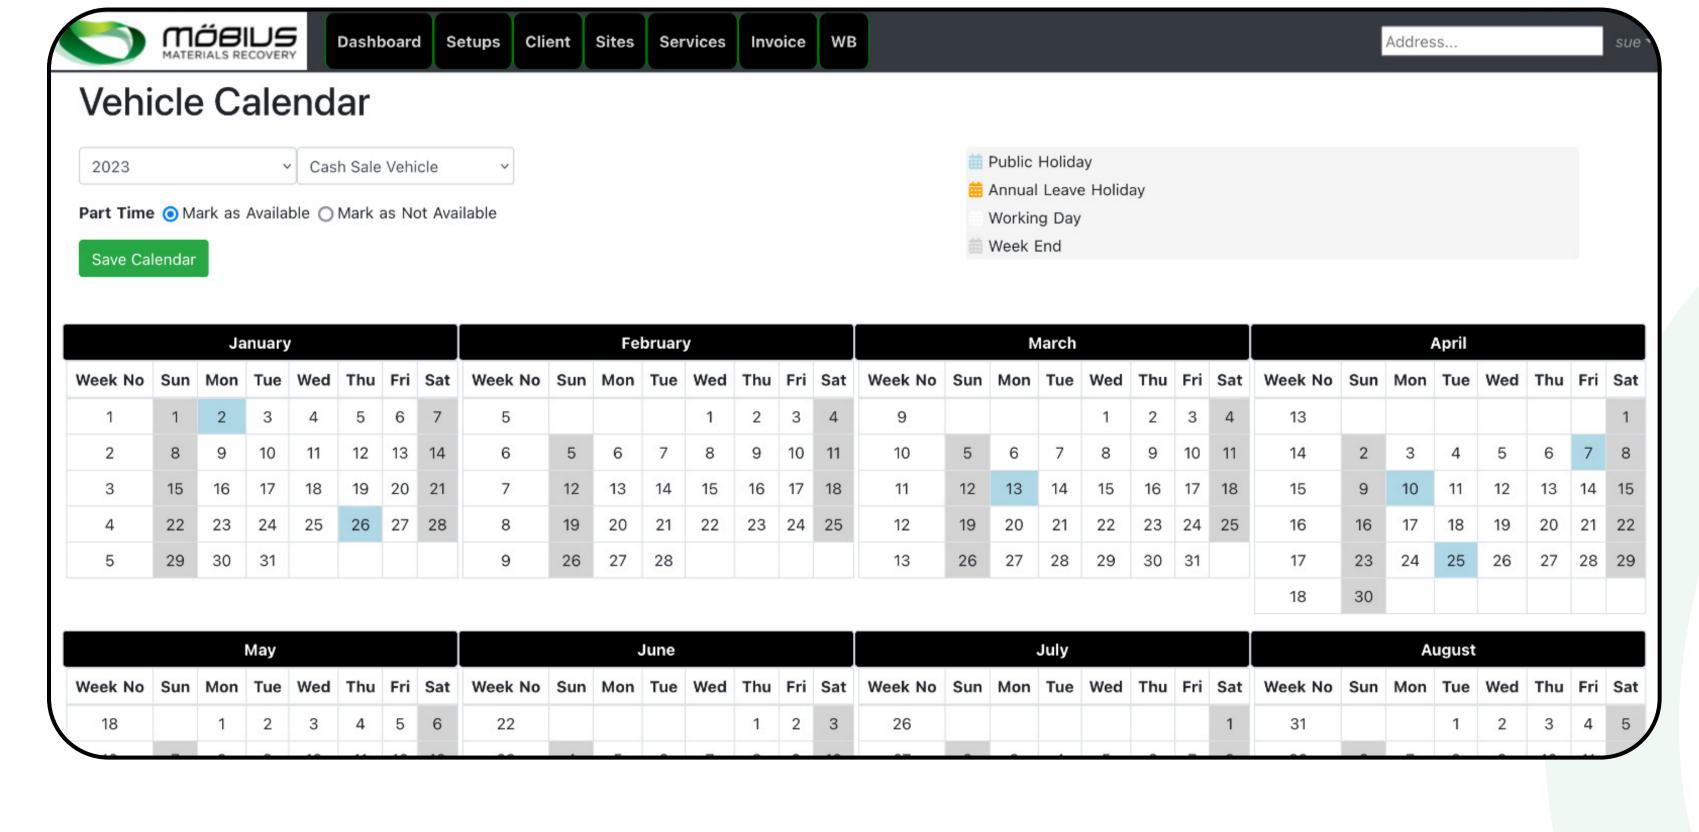

oint with local residents

FOOTPATH REPAIR

and councils during your build. Möbius can efficiently repair and tidy up any footpath damage. Before and After photos are taken to ensure customer satisfaction.

STREET SWEEPER

The Möbius compact, registered Street Sweeper service is perfect for streets surrounding domestic building sites, multi-level and estate construction. Before and After photos are taken to ensure customer satisfaction.

# **EXCESS MATERIAL REMOVAL**

Bulk quantities of Pallets, Fence Panels, Plaster, Timber Trusses, Concrete, Brick packs, Waffle pods or polystyrene can be removed along with or separate to our other services. Before and After photos are taken to ensure customer satisfaction.

EASY STEP BY STEP SITE CREATION



**SRVICE REPORTS** 



**VEHICLE CALENDAR**